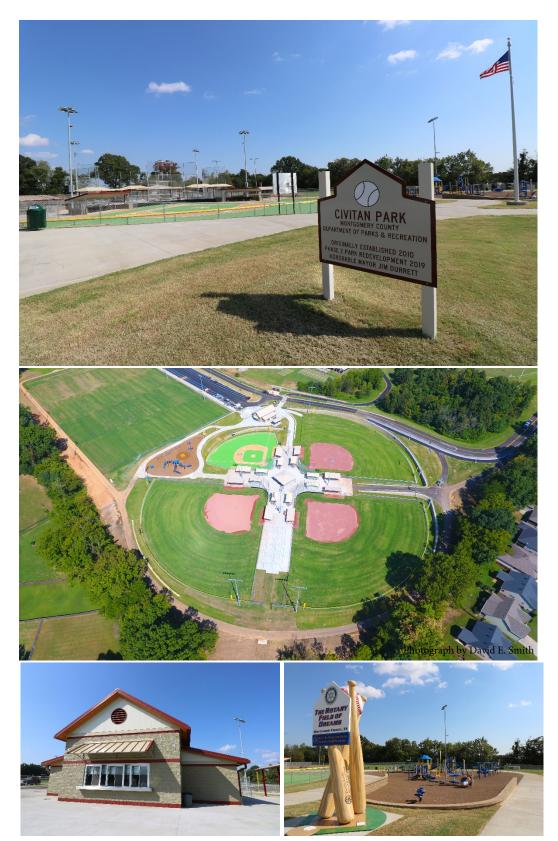

## **Project Description:**

This project is in the St. Bethlehem area of Clarksville on Bellamy Lane. This project addresses the approximately 25 acres of land adjacent to Civitan Park that is County owned. The design for this area includes multipurpose fields, an ADA Accessible baseball field, additional Little League baseball fields, additional parking, pavilions and restrooms, an ADA accessible playground, and a nature walking trail.

**Design Team:** Lyle Cook Martin Architects

**Contractor Team:** SouthLand Constructors, Inc **Total Project Cost:** \$9,593,848

**Completion Date:** September 2019

Jim Durrett County Mayor

Nick Powell, P.E. County Engineer