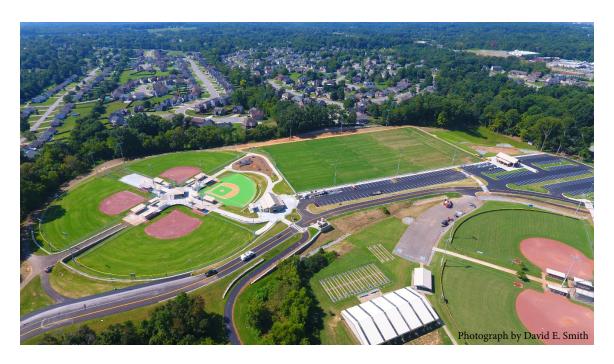

## **Project Description:**

This project is in the St. Bethlehem area of Clarksville on Bellamy Lane. This project addresses the approximately 25 acres of land adjacent to Civitan Park that is County owned. The design for this area includes multipurpose fields, an ADA Accessible baseball field, additional Little League baseball fields, additional parking, pavilions and restrooms, an ADA accessible playground, and a nature walking trail.

**Design Team:** Lyle Cook Martin Architects

**Contractor Team:** SouthLand Constructors, Inc **Total Project Cost:** \$9,593,848

**Completion Date:** September 2019

Jim Durrett County Mayor

Nick Powell, P.E. County Engineer